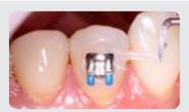

## Clinical applications

- Bracket and tube bonding
- Fixed lingual retainer bonding
- Bonds all metal, ceramic and composite attachments
- Clear aligner attachment material
- Viscous to allow for pre-loading of trays for indirect bonding

Excess adhesive ropes off in a single piece from the periphery of the bracket

Black light fluorescent

Crystal clear for universal shade matching with clear aligner