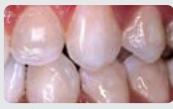

Excess adhesive ropes off in a single piece from the periphery of the bracket

Black light fluorescent

Crystal clear for universal shade matching with clear aligner