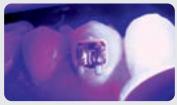

Excess adhesive ropes off in a single piece from the periphery of the bracket

Black light fluorescent

Crystal clear for universal shade matching with clear aligner